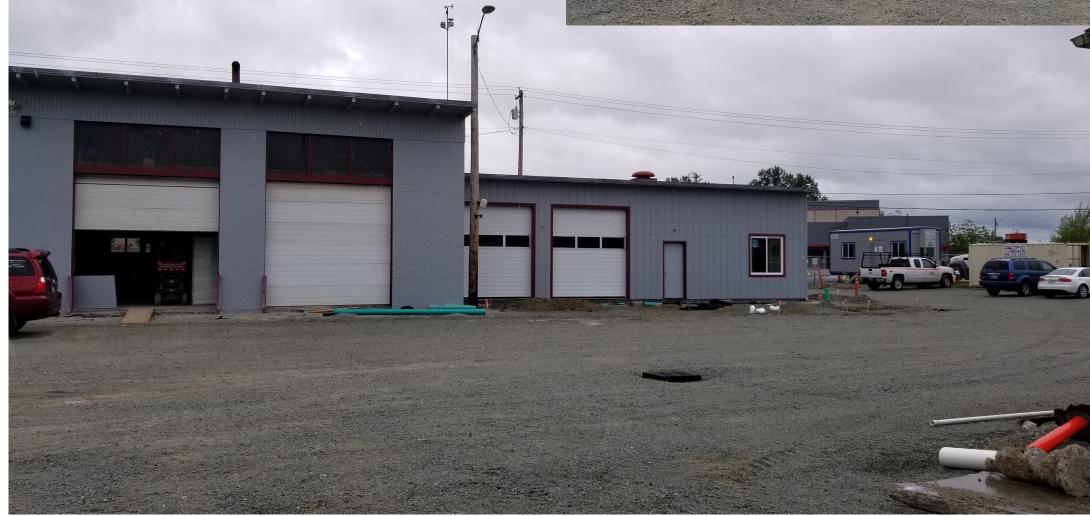

#### MAINTENANCE AND TECHNOLOGY CENTER

Progress Photos and Update

#### **NEW MAINTENANCE & TECHNOLOGY CENTER (MTC)**

**Footing Drains** 

Foundation Insulation at IT Storage Building

MTC Breakroom

MTC Breakroom Casework

Air Barrier Prior to Metal Cladding

IT Offices & Storage Building

MTC Building View from the North