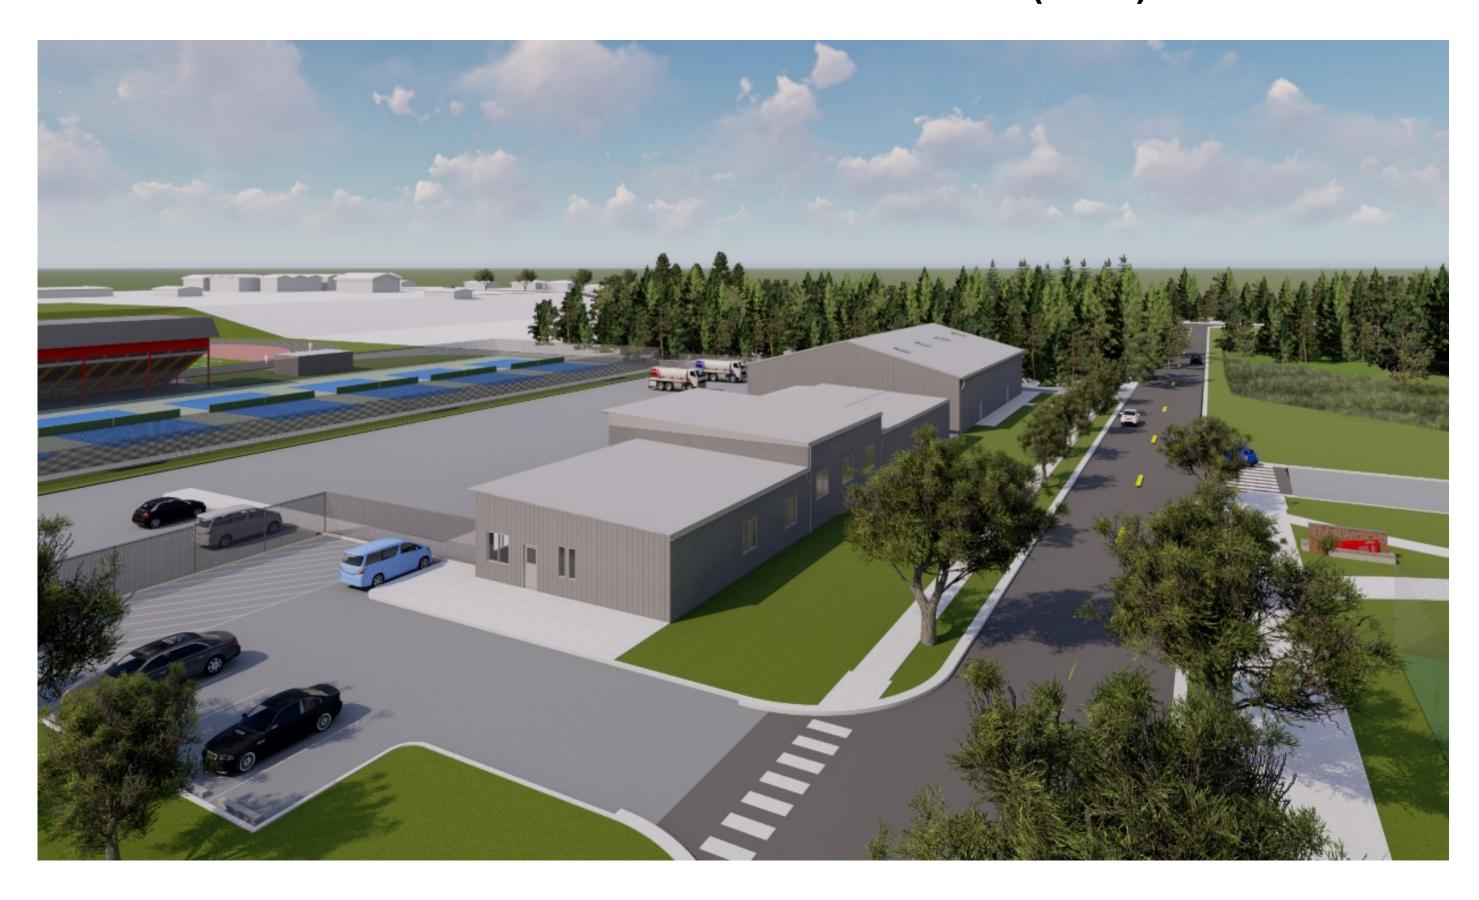

0 at 3pm. The four vendors that participated in the walk-through at Church Creek Campus, Saratoga, and the Transition Program are as follows:

- ♦ Bekins Northwest
- ♦ Hansen Bros Moving & Storage
- ♦ Suddath
- ♦ T&S Transportation & Installation, Inc.

Moves are scheduled to take place starting on August 5, 2020 and substantial completion by August 16, 2020.

#### **NW View of Gym from Saratoga Classroom**



#### **South View of Lincoln Classrooms**



February 2020

#### Lincoln Shared Learning (Office on left)





Science Classroom



Kitchen Area

#### Lincoln Commons





#### Gym





Mechanical and Electrical Entrance







North View of Saratoga



**Curb and Gutter** 





Asphalt



#### New Sidewalks



Irrigation Piping



#### **NEW MAINTENANCE & TECHNOLOGY CENTER (MTC)**







**Footing Drains** 



Foundation Insulation at IT Storage Building





MTC Breakroom

MTC Breakroom Casework



Air Barrier Prior to Metal Cladding



IT Offices & Storage Building





MTC Building View from the North

#### Elger Bay Elementary – Playground Safety Improvements Project







May 2020



Elger Bay Elementary – Playground Prep Work



# QUESTIONS?