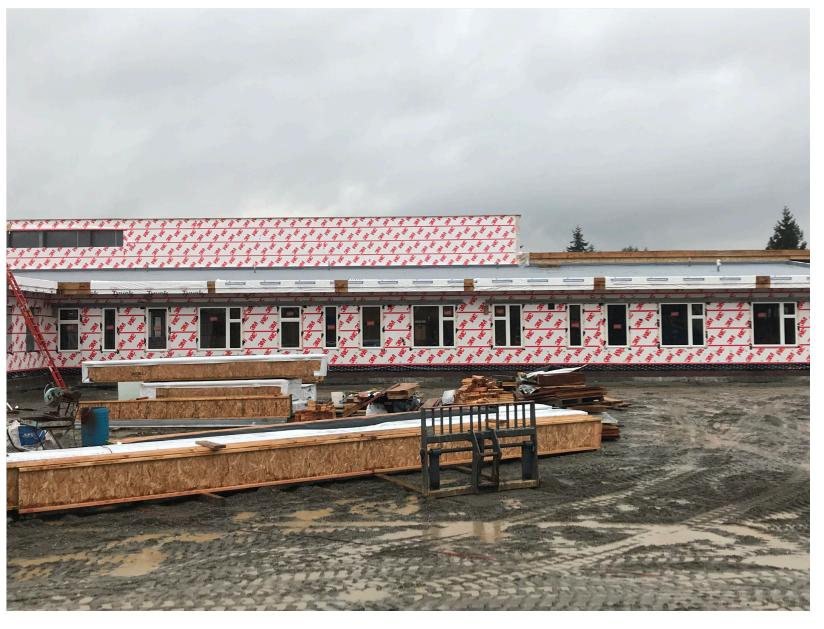

#### **NEW MAINTENANCE & TECHNOLOGY CENTER (MTC)**

**Footing Drains** 

Foundation Insulation at IT Storage Building

MTC Breakroom

MTC Breakroom Casework

Air Barrier Prior to Metal Cladding

IT Offices & Storage Building

MTC Building View from the North