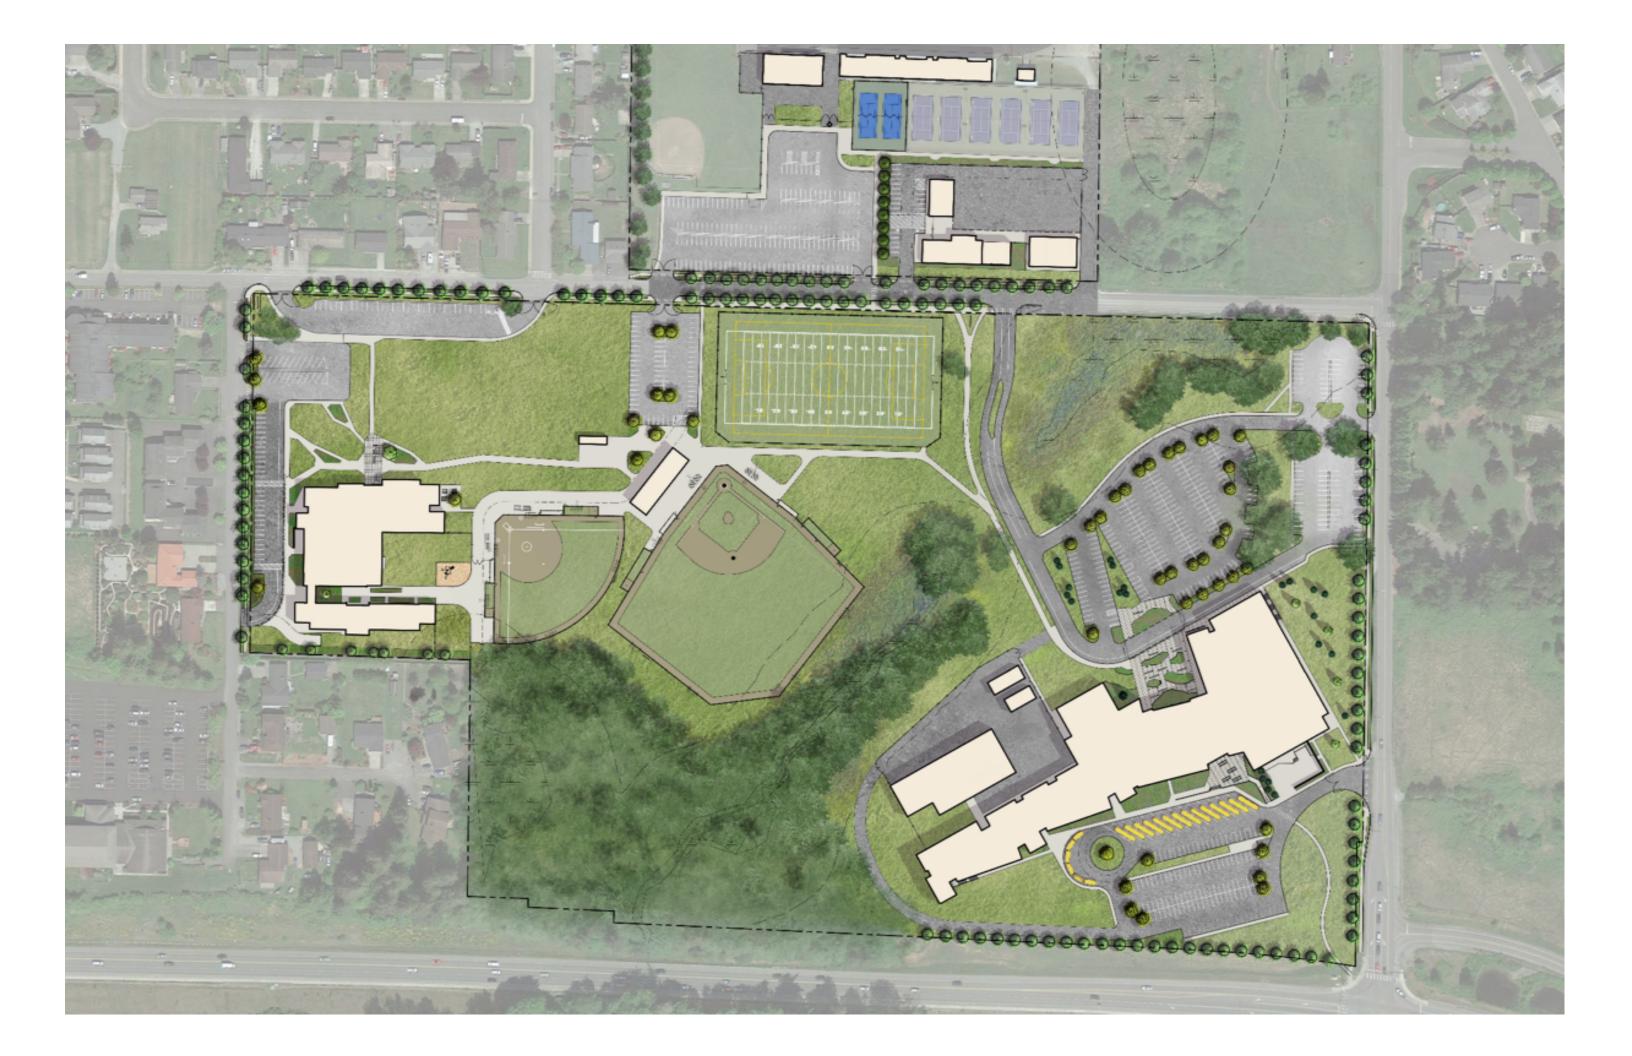

#### STANWOOD-CAMANO SCHOOL DISTRICT

## CAPITAL PROJECTS UPDATE

May 19, 2020

## **AGENDA**

#### **INTRODUCTIONS**

#### SITE PLAN AND SCHEDULE REVIEW

#### **NEW STANWOOD HIGH SCHOOL**

Progress Photos and Update

#### NEW CHURCH CREEK CAMPUS - LINCOLN HILL HIGH/ACADEMY AND SARATOGA SCHOOL

Progress Photos and Update

#### MAINTENANCE AND TECHNOLOGY CENTER

Progress Photos and Update

#### LEVY PROJECT – PLAYGROUND SAFETY IMPROVEMENTS AT CES/EBE/UES





#### **SCHEDULE**

#### **SHS Schedule**

| Phase of Work                         | <b>Substantially Complete Date</b> |
|---------------------------------------|------------------------------------|
| Phase 2, Main Building                | <b>November 6, 2020</b>            |
| Phase 3A New Football Field           | August 16, 2019                    |
| Phase 3B Throwing Events              | August 16, 2019                    |
| <b>Phase 3C Fieldhouse Renovation</b> | August 30, 2019                    |
| Phase 3D Grandstand                   | August 30, 2019                    |
| Phase 3E Tennis Courts                | August 30, 2019                    |
| Phase 4A Temp. Pedestrian Path        | August 14, 2020                    |
| Phase 4B Reroute Fiber Optic Line     | <