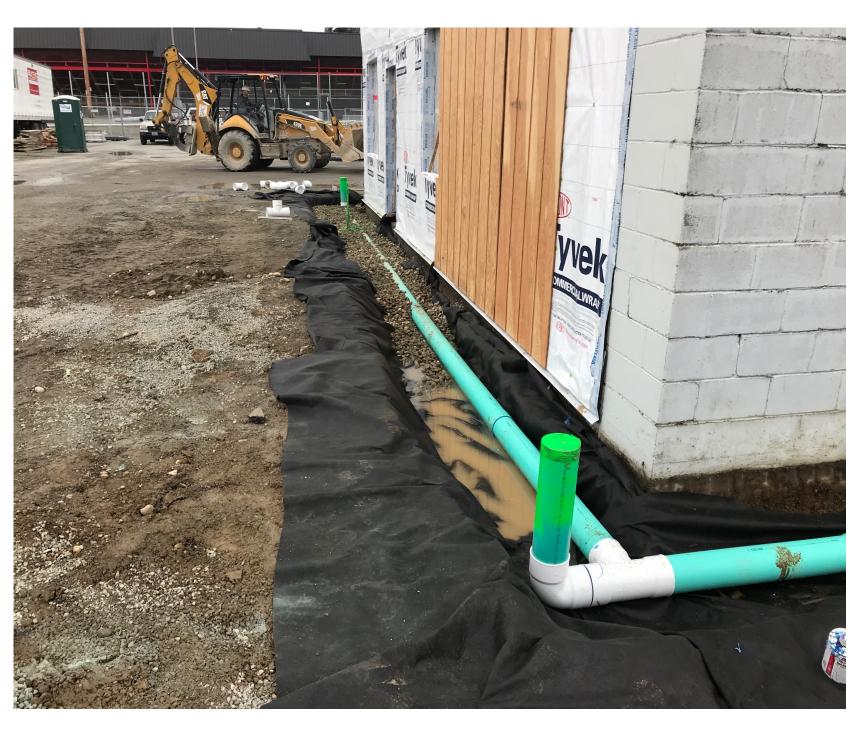

#### **NEW MAINTENANCE & TECHNOLOGY CENTER (MTC)**

**Footing Drains** 

Foundation Insulation at IT Storage Building

MTC Breakroom

MTC Breakroom Casework

Air Barrier Prior to Metal Cladding

IT Offices & Storage Building