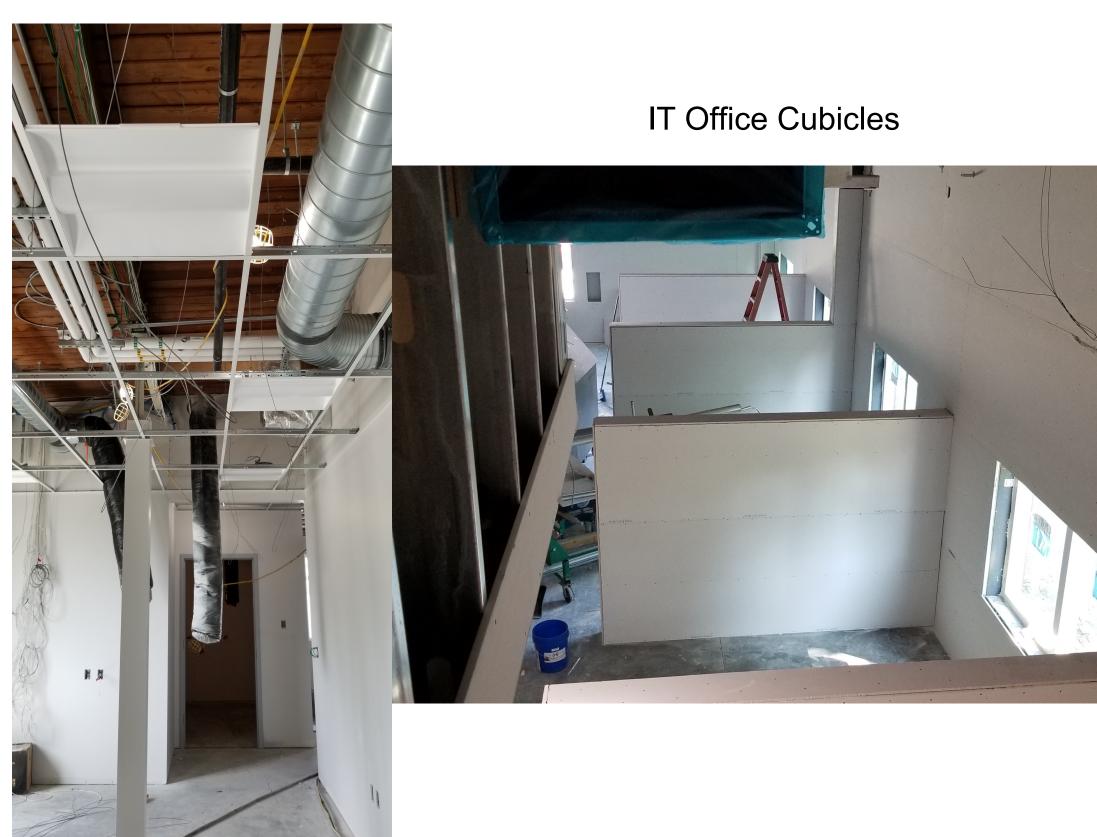

#### **NEW MAINTENANCE & TECHNOLOGY CENTER (MTC)**

**Footing Drains** 

Foundation Insulation at IT Storage Building

MTC Breakroom

MTC Breakroom Casework

Air Barrier Prior to Metal Cladding

IT Offices & Storage Building