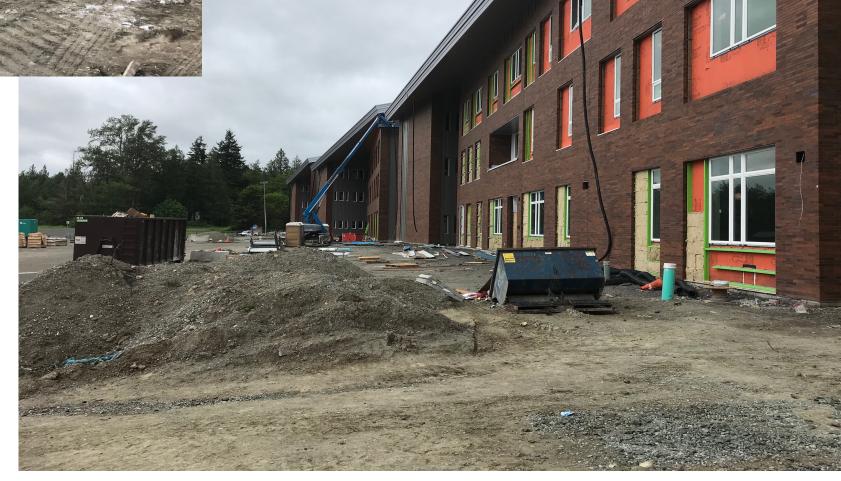

#### **NEW STANWOOD HIGH SCHOOL**

View of north elevation at student/PAC entry

**View of south elevation from Commons entry** 

ROW work on 272<sup>nd</sup>

#### View from top of social stair

Gym

**Classroom wing corridor** 

View from top of athletics stair

**View from Commons to social stair and admin** 