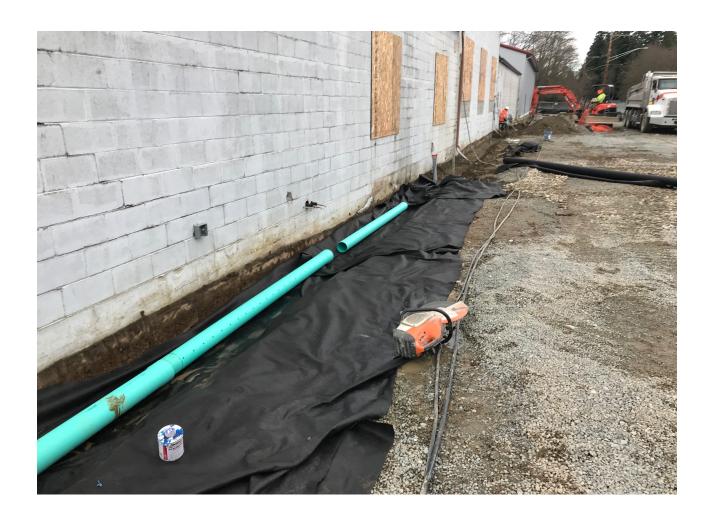

#### **NEW MAINTENANCE & TECHNOLOGY CENTER (MTC)**

**Footing Drains** 

Foundation Insulation at IT Storage Building

MTC Breakroom

MTC Breakroom Casework

Air Barrier Prior to Metal Cladding

IT Offices & Storage Building