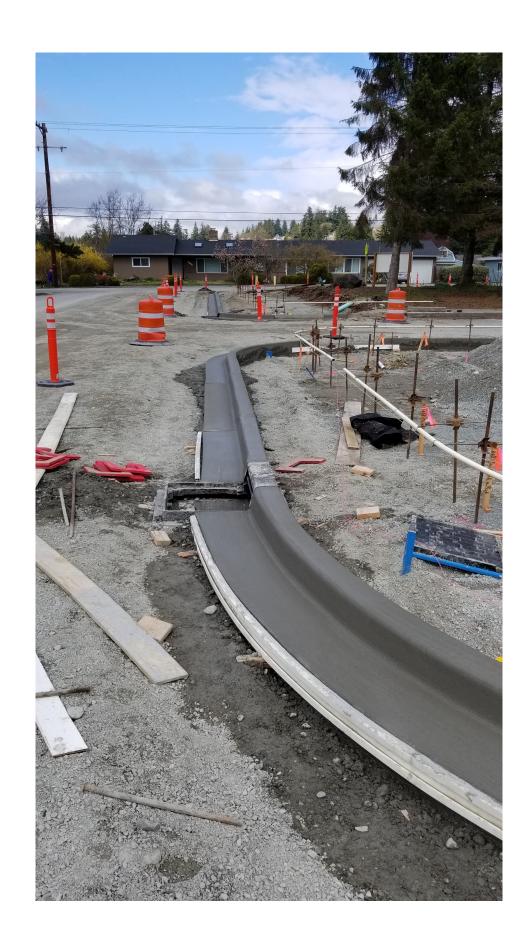

#### Gym

Mechanical and Electrical Entrance

North View of Saratoga

**Curb and Gutter** 

Asphalt