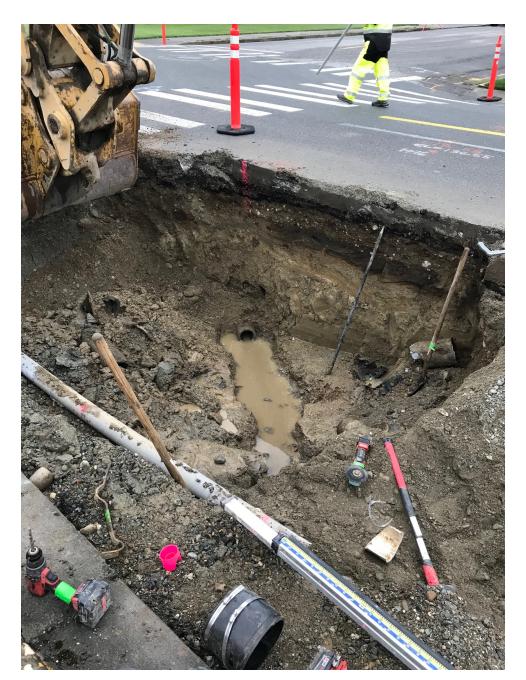

#### Gym

Mechanical and Electrical Entrance

North View of Saratoga

**Curb and Gutter** 

Asphalt

#### New Sidewalks

Irrigation Piping