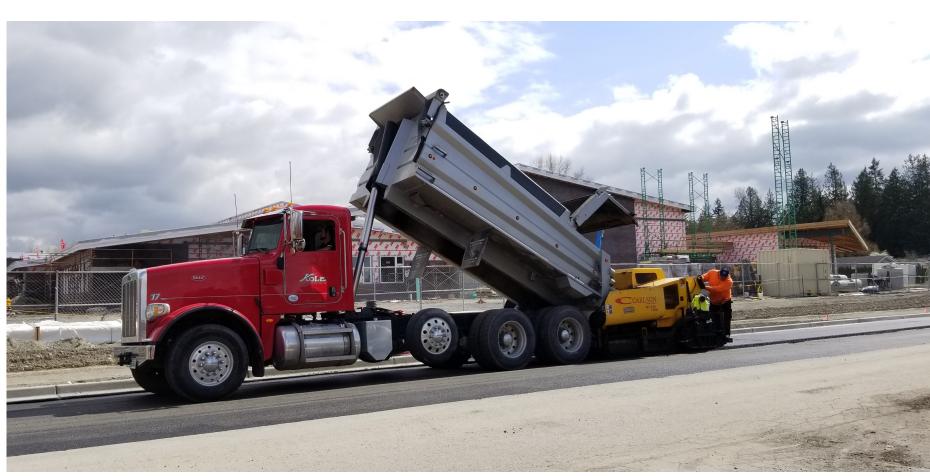

#### Gym

Mechanical and Electrical Entrance

North View of Saratoga

**Curb and Gutter** 

Asphalt