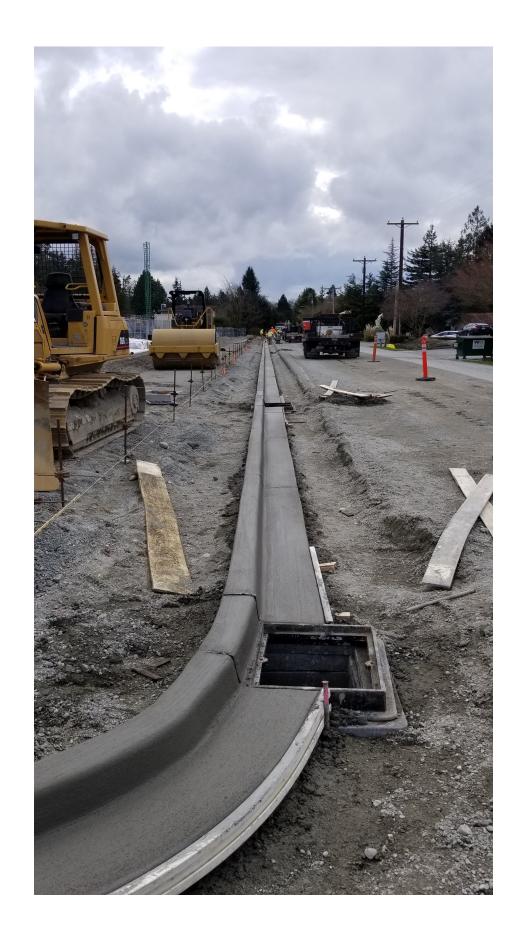

#### Gym

Mechanical and Electrical Entrance

North View of Saratoga

**Curb and Gutter** 

Asphalt