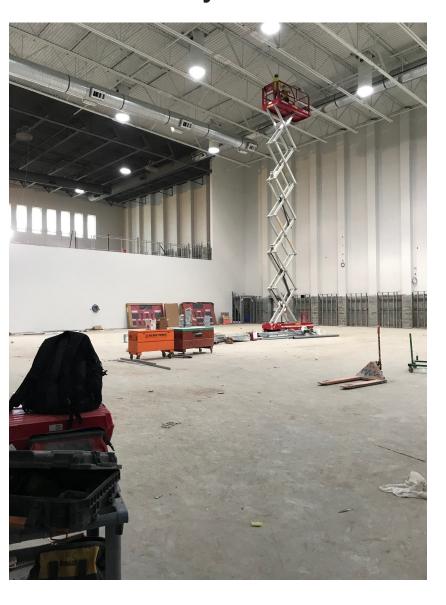

#### View from top of social stair

Gym

**Classroom wing corridor** 

View from top of athletics stair

**View from Commons to social stair and admin** 