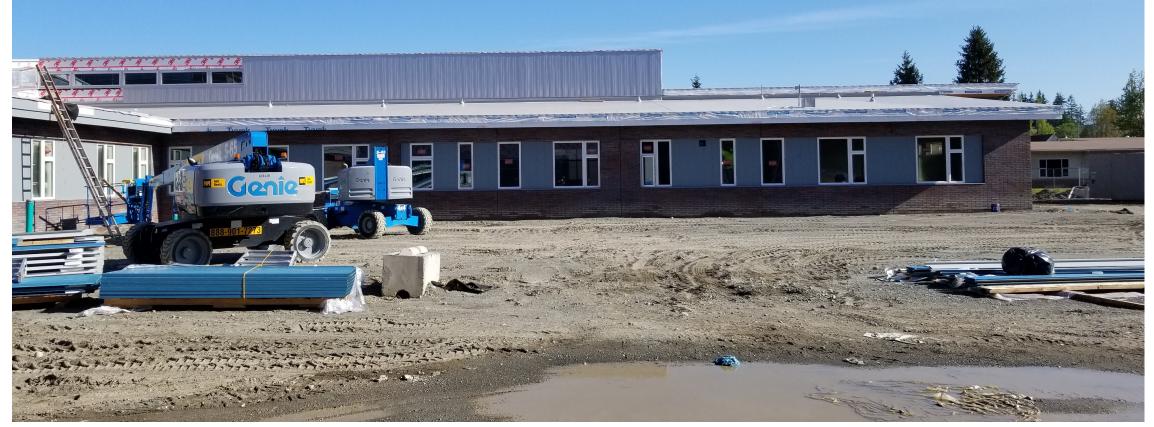

#### **NEW MAINTENANCE & TECHNOLOGY CENTER (MTC)**

**Footing Drains** 

Foundation Insulation at IT Storage Building

MTC Breakroom

MTC Breakroom Casework

Air Barrier Prior to Metal Cladding

IT Offices & Storage Building

MTC Building View from the North