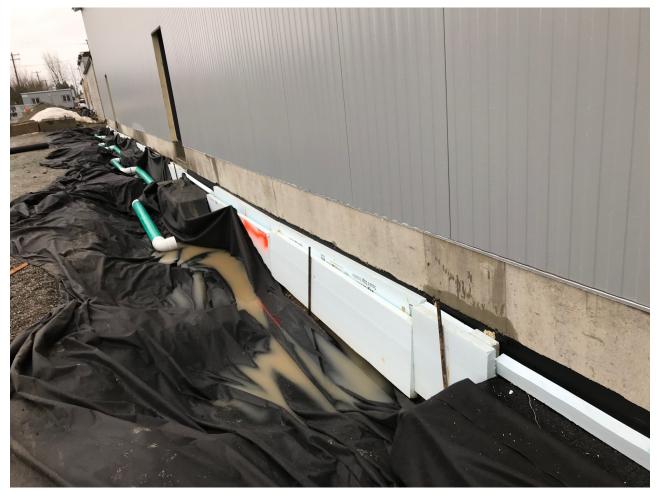

#### **NEW MAINTENANCE & TECHNOLOGY CENTER (MTC)**

**Footing Drains** 

Foundation Insulation at IT Storage Building

MTC Breakroom

MTC Breakroom Casework

Air Barrier Prior to Metal Cladding

IT Offices & Storage Building