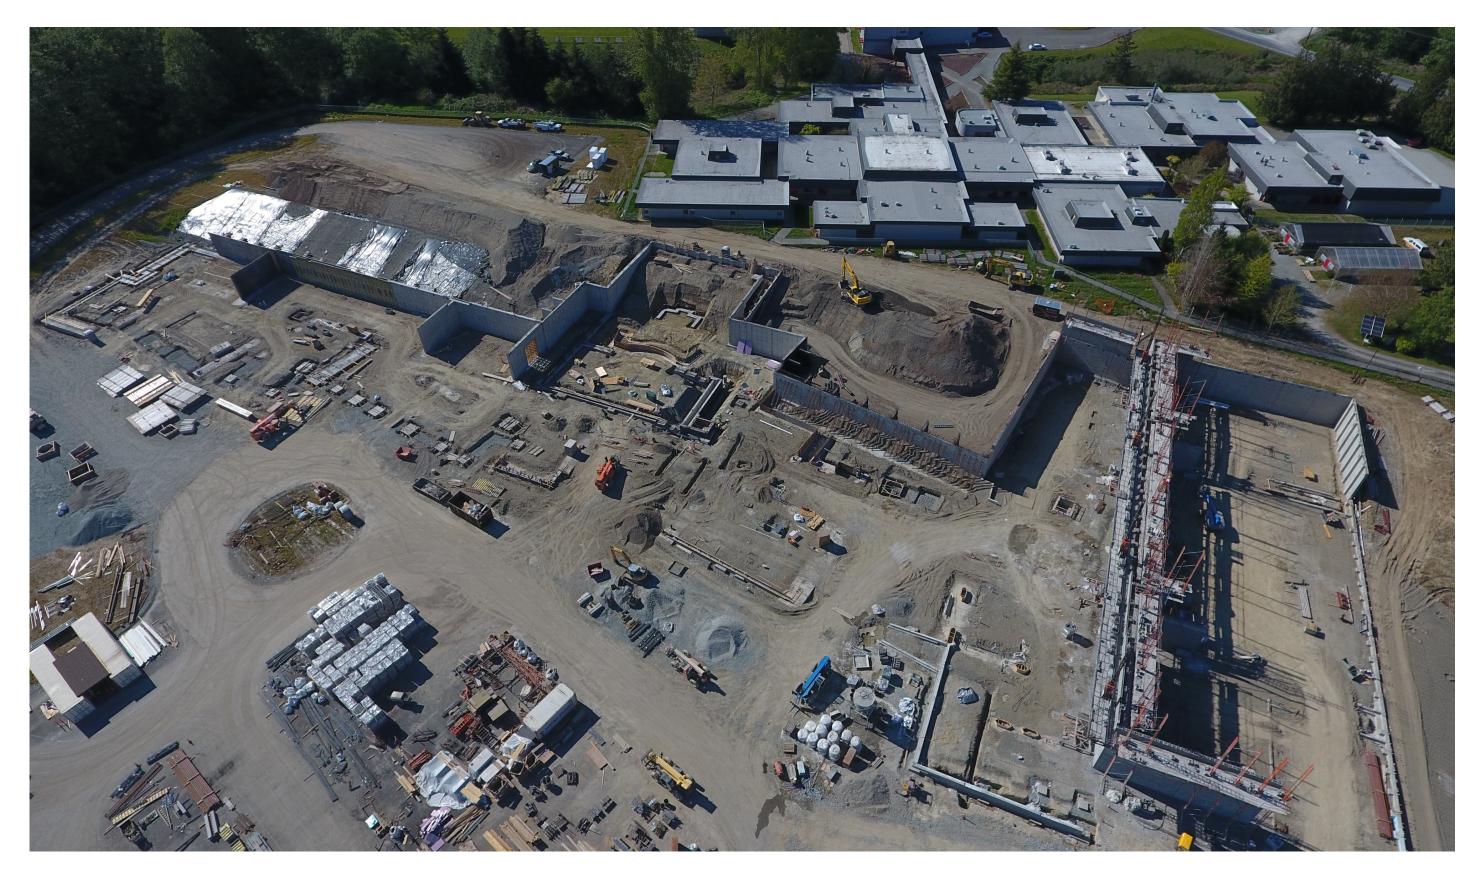

#### **NEW STANWOOD HIGH SCHOOL**

January 2021 (Buildings and South Lot)

#### **NEW STANWOOD HIGH SCHOOL**

#### **NEW STANWOOD HIGH SCHOOL**

View of north elevation at student/PAC entry

**View of south elevation from Commons entry** 

ROW work on 272<sup>nd</sup>