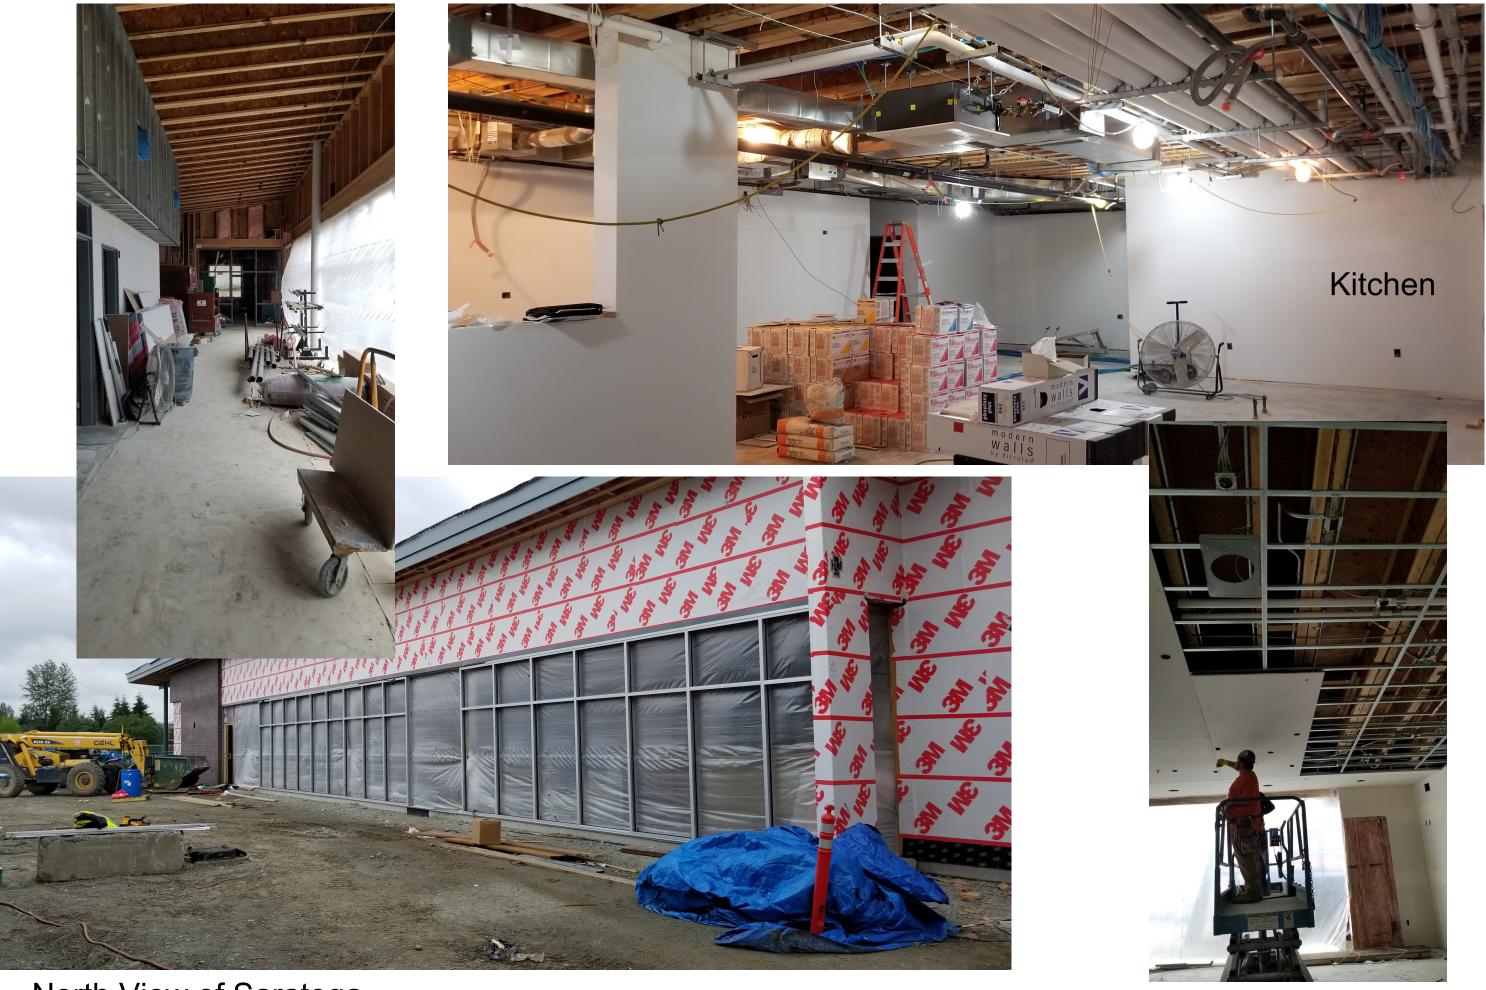

#### Gym

Mechanical and Electrical Entrance

North View of Saratoga

**Curb and Gutter** 

Asphalt

#### New Sidewalks

Irrigation Piping