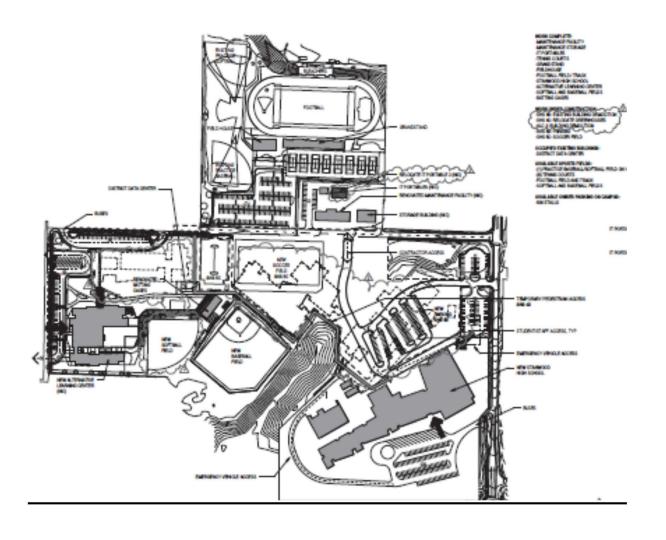

#### SITE PLAN AND SCHEDULE REVIEW

#### **SHS Schedule**

| Phase of Work                         | <b>Substantially Complete Date</b> |
|---------------------------------------|------------------------------------|
| Phase 2, Main Building                | <b>November 6, 2020</b>            |
| Phase 3A New Football Field           | August 16, 2019                    |
| Phase 3B Throwing Events              | August 16, 2019                    |
| <b>Phase 3C Fieldhouse Renovation</b> | August 30, 2019                    |
| Phase 3D Grandstand                   | August 30, 2019                    |
| Phase 3E Tennis Courts                | August 30, 2019                    |
| Phase 4A Temp. Pedestrian Path        | August 14, 2020                    |
| Phase 4B Reroute Fiber Optic Line     | <u>July 31, 2020</u>               |
| Phase 4C Frontage Improvement         | August 30, 2020                    |
| Phase 4D Building Demolition          | April 30, 2021                     |
| Phase 4E Greenhouses                  | March 26, 2021                     |
| Phase 5A Ball Field Complex           | October 16, 2021                   |
| Phase 5B Parking                      | <b>July 30, 2021</b>               |
| Phase 5C Multipurpose Field           | August 26, 2021                    |
| Final Completion of the Work          | October 26, 2021                   |