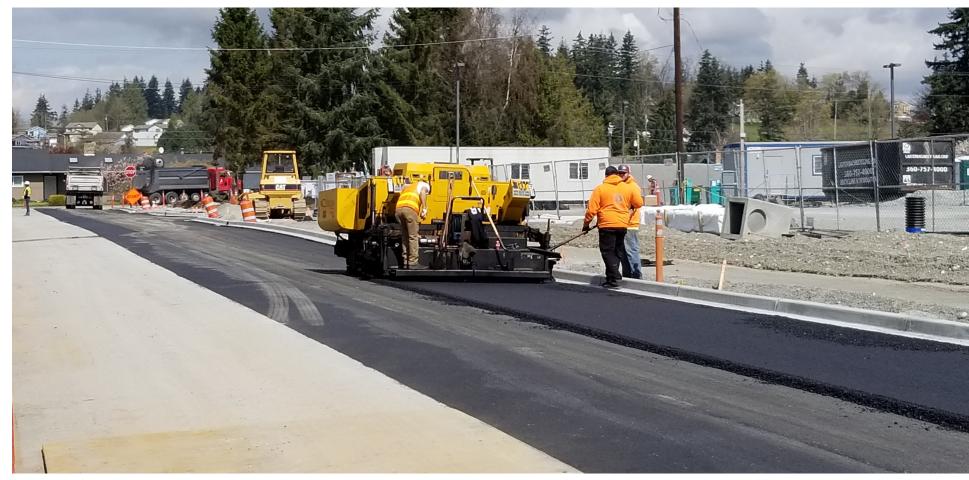

#### Gym

Mechanical and Electrical Entrance

North View of Saratoga

**Curb and Gutter** 

Asphalt