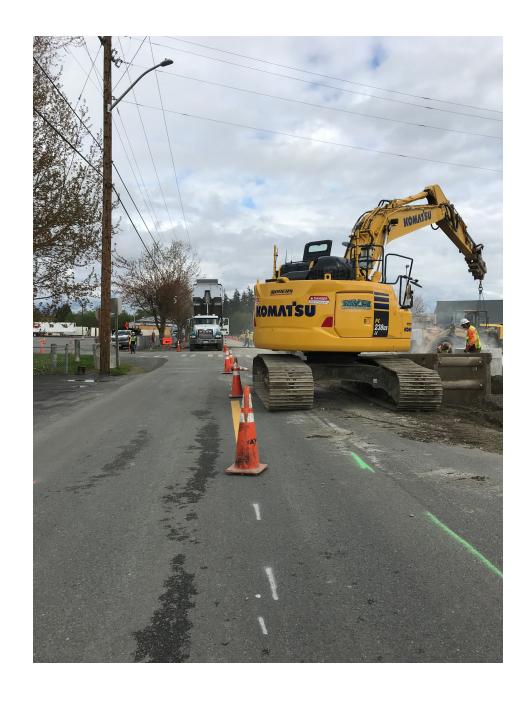

#### **NEW STANWOOD HIGH SCHOOL**

View of north elevation at student/PAC entry

**View of south elevation from Commons entry** 

ROW work on 272<sup>nd</sup>