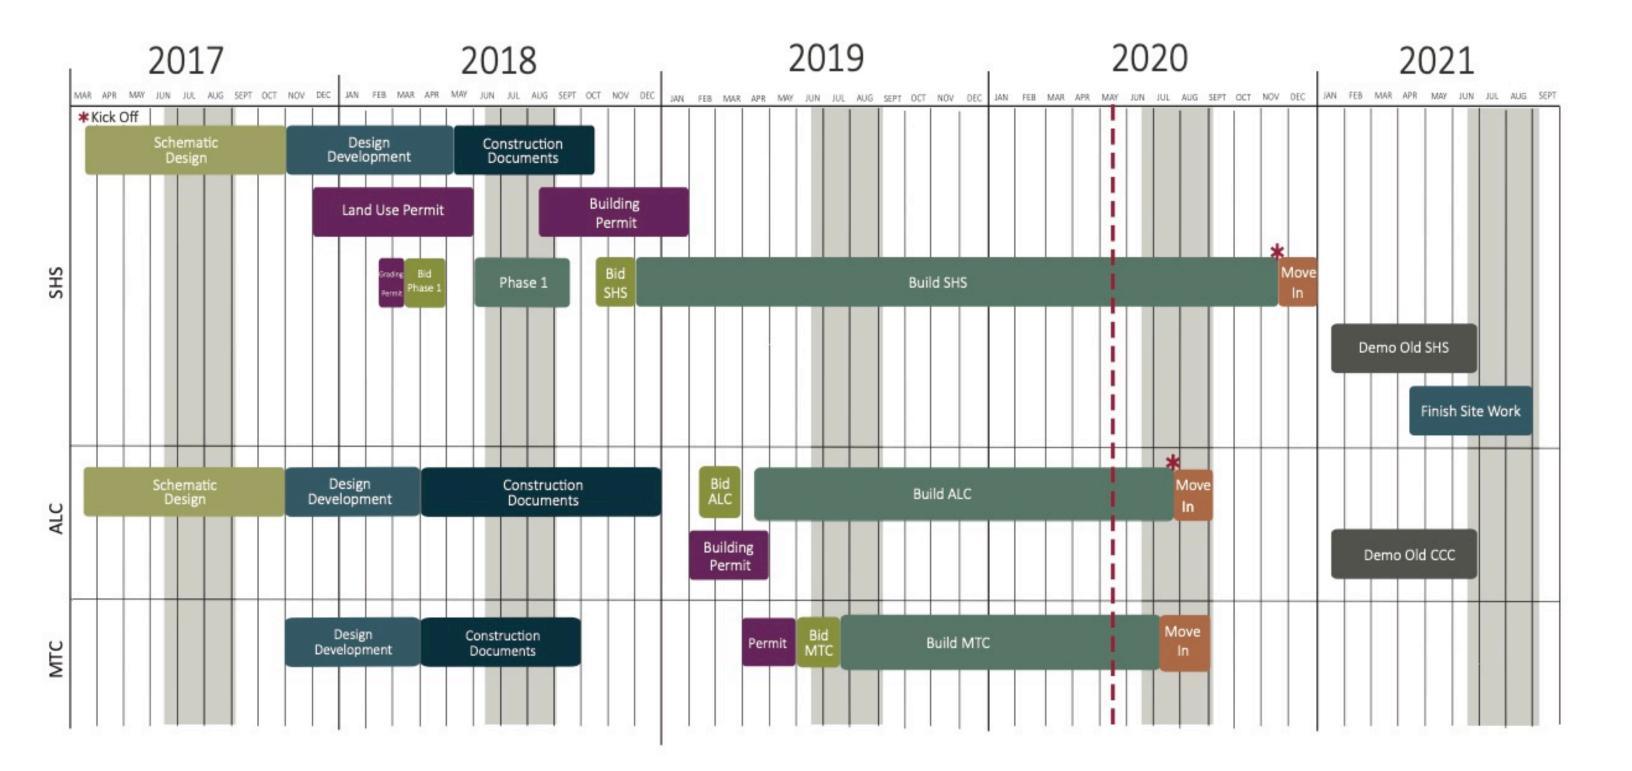

#### **SCHEDULE**

#### **SHS Schedule**

| Phase of Work                         | <b>Substantially Complete Date</b> |
|---------------------------------------|------------------------------------|
| Phase 2, Main Building                | <b>November 6, 2020</b>            |
| Phase 3A New Football Field           | August 16, 2019                    |
| Phase 3B Throwing Events              | August 16, 2019                    |
| <b>Phase 3C Fieldhouse Renovation</b> | August 30, 2019                    |
| Phase 3D Grandstand                   | August 30, 2019                    |
| Phase 3E Tennis Courts                | August 30, 2019                    |
| Phase 4A Temp. Pedestrian Path        | August 14, 2020                    |
| Phase 4B Reroute Fiber Optic Line     | <u>July 31, 2020</u>               |
| Phase 4C Frontage Improvement         | August 30, 2020                    |
| Phase 4D Building Demolition          | April 30, 2021                     |
| Phase 4E Greenhouses                  | March 26, 2021                     |
| Phase 5A Ball Field Complex           | October 16, 2021                   |
| Phase 5B Parking                      | <b>July 30, 2021</b>               |
| Phase 5C Multipurpose Field           | August 26, 2021                    |
| Final Completion of the Work          | October 26, 2021                   |