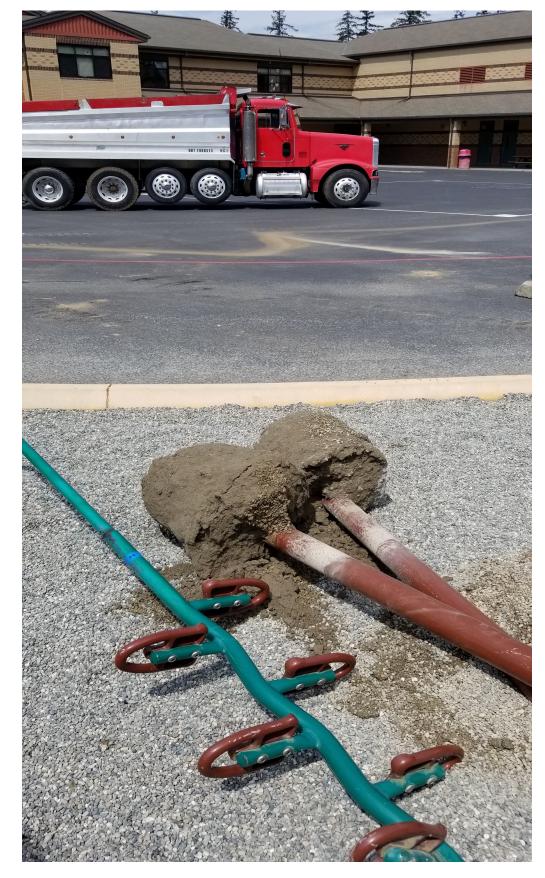

#### LEVY PROJECT – PLAYGROUND SAFETY IMPROVEMENTS AT CES/EBE/UES

#### Elger Bay Elementary – Playground Safety Improvements Project

May 2020

Elger Bay Elementary – Playground Prep Work