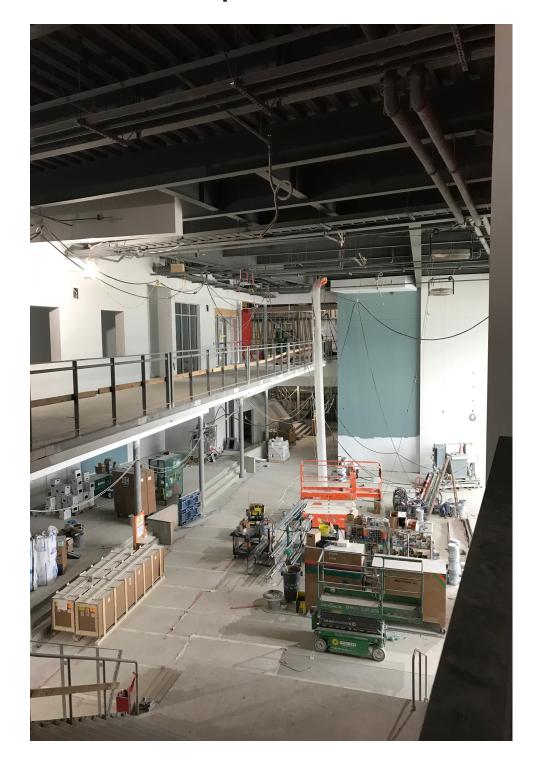

#### View from top of social stair

Gym

**Classroom wing corridor** 

View from top of athletics stair

**View from Commons to social stair and admin** 