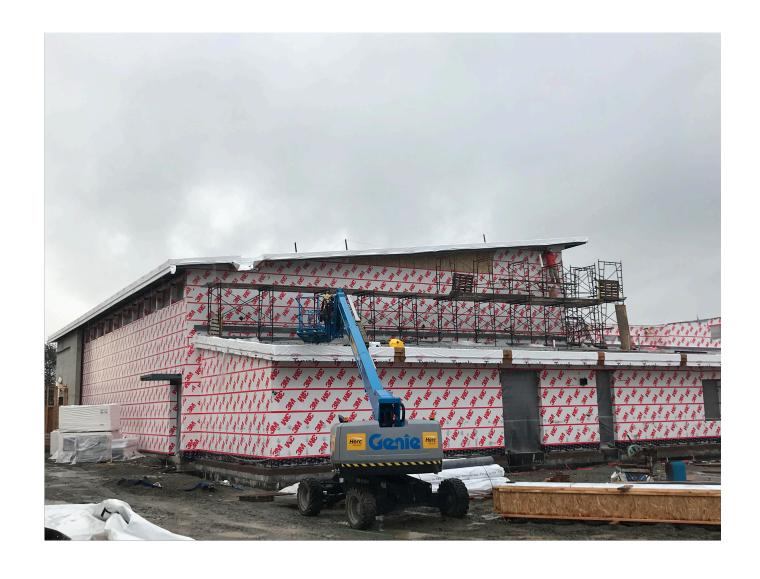

#### **NEW MAINTENANCE & TECHNOLOGY CENTER (MTC)**

**Footing Drains** 

Foundation Insulation at IT Storage Building

MTC Breakroom

MTC Breakroom Casework

Air Barrier Prior to Metal Cladding

IT Offices & Storage Building

MTC Building View from the North